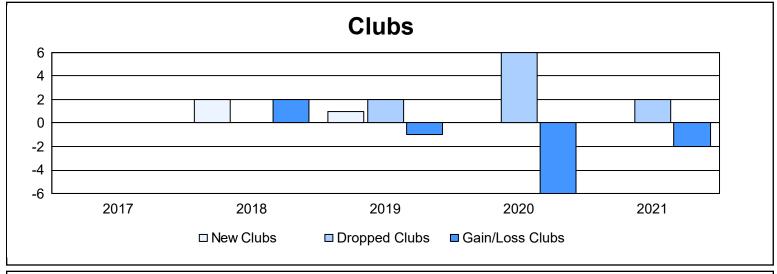

District 24 I As of June 2021 Cumulative

| Year      | New<br>Clubs | Dropped<br>Clubs | Gain/<br>Loss<br>Clubs | New<br>Members | Charter<br>Members | Reinstate<br>Members | Transfer<br>Members | Total<br>Member<br>Added | Total<br>Members<br>Dropped | Gain/<br>Loss<br>Members |
|-----------|--------------|------------------|------------------------|----------------|--------------------|----------------------|---------------------|--------------------------|-----------------------------|--------------------------|
| 2016-2017 | 0            | 0                | 0                      | 197            | 0                  | 3                    | 29                  | 229                      | 280                         | -51                      |
| 2017-2018 | 2            | 0                | 2                      | 184            | 58                 | 14                   | 10                  | 266                      | 269                         | -3                       |
| 2018-2019 | 1            | 2                | -1                     | 169            | 32                 | 5                    | 18                  | 224                      | 290                         | -66                      |
| 2019-2020 | 0            | 6                | -6                     | 98             | 11                 | 3                    | 18                  | 130                      | 301                         | -171                     |
| 2020-2021 | 0            | 2                | -2                     | 94             | 1                  | 3                    | 26                  | 124                      | 283                         | -159                     |
| Average   | 1            | 2                | -1                     | 148            | 20                 | 6                    | 20                  | 195                      | 285                         | -90                      |